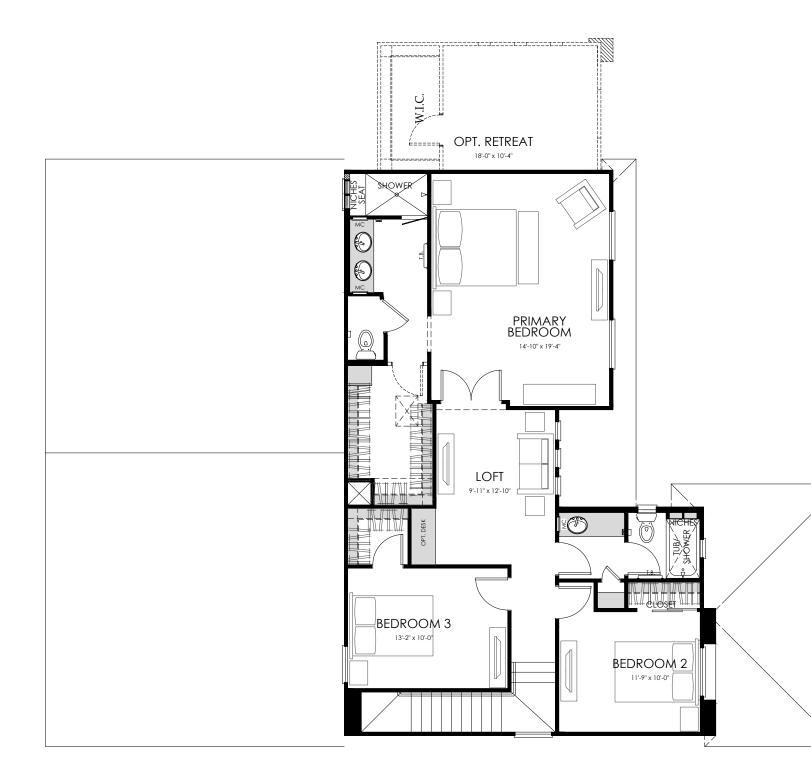

## SECOND FLOOR

## 3,000 / 3,197 SQUARE FEET

- 5 BEDS
  - DINING RM. SUPER PANTRY
  - LOFT
- 4.5 BATHROOMS
- 1 & 2 CAR GARAGE
  OPT. 4th CAR GARAGE