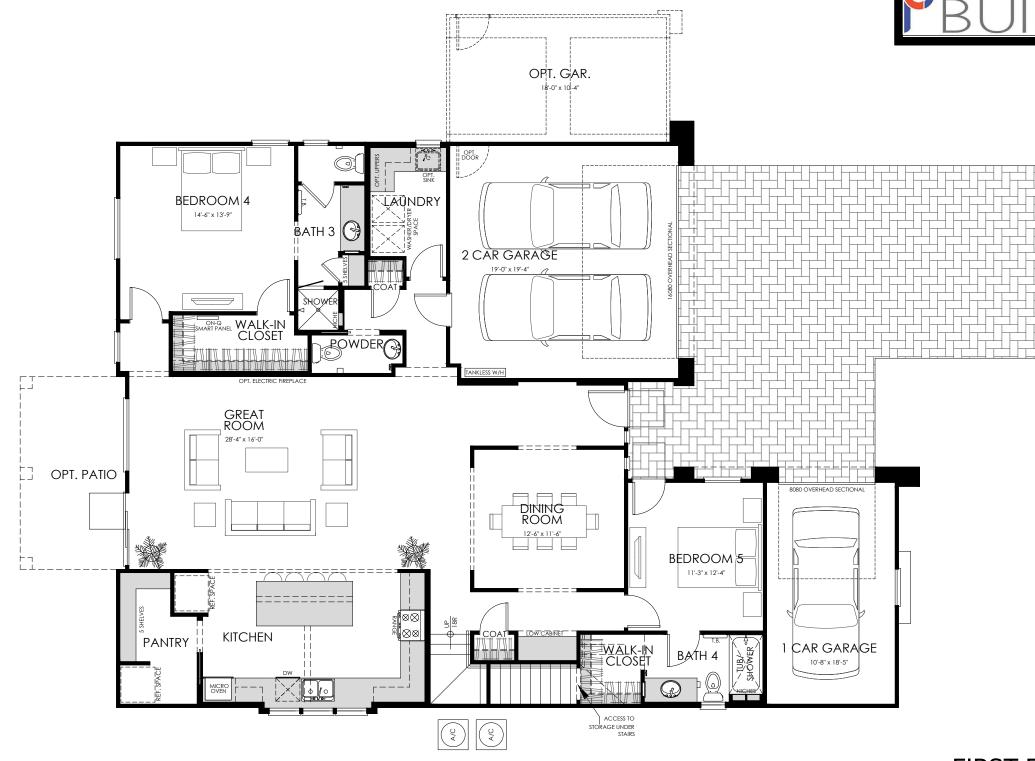

## FIRST FLOOR

## 3,000 / 3,197 SQUARE FEET

- 5 BEDS
  DINING RM.
  SUPER PAN
  - SUPER PANTRY
  - LOFT
- 4.5 BATHROOMS
- 1 & 2 CAR GARAGE
  OPT. 4th CAR GARAGE

ALL FLOOR PLANS AND ELEVATIONS ARE CONCEPTUAL AND WILL VARY FROM THE ACTUAL CONSTRUCTION DRAWINGS AND HOMES THAT ARE BUILT. SIZES, COLORS AND FEATURES IS NOT AVAILABLE FOR PURCHASE. PLEASE VISIT THE COMMUNITY FOR DETAILED INFORMATION AND DISCLOSURES ABOUT ALL ASPECTS OF THE COMMUNITY AND EACH HOME. ARE APPROXIMATED FOR ILLUSTRATION PURPOSES ONLY AND MAY NOT ACCURATELY DEPICT THE FINISHED PRODUCT THAT IS CONSTRUCTED IN THIS COMMUNITY. IMAGES MAY SHOW OPTIONS AND UPGRADES, FURNITURE, AND LANDSCAPING WHICH MAY OR MAY NOT BE AVAILABLE AT THE TIME OF PURCHASE. ALSO, IF SPECIFIC CONSTRUCTION DEADLINES HAVE PASSED, SOME OPTIONS MAY NO LONGER BE AVAILABLE FOR PURCHASE AND INSTALL. MODELS AND DEMONSTRATION HOMES MAY DISPLAY DECORATOR ITEMS AND FURNITURE THAT